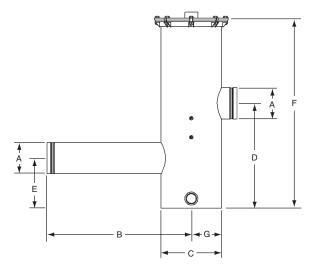

## **CBS Basket Strainer**

| CBS BASKET STRAINERS |       |       |       |       |       |       |       |
|----------------------|-------|-------|-------|-------|-------|-------|-------|
| Size                 | Α     | В     | С     | D     | E     | F     | G     |
| 6"                   | 6.625 | 30.38 | 12.75 | 22.00 | 10.00 | 39.75 | 9.63  |
| 8"                   | 8.625 | 30.38 | 12.75 | 22.00 | 9.50  | 48.00 | 9.63  |
| 10"                  | 10.75 | 30.38 | 12.75 | 24.00 | 8.50  | 55.00 | 9.63  |
| 12"                  | 12.75 | 33.00 | 14.00 | 26.00 | 10.50 | 57.00 | 10.25 |