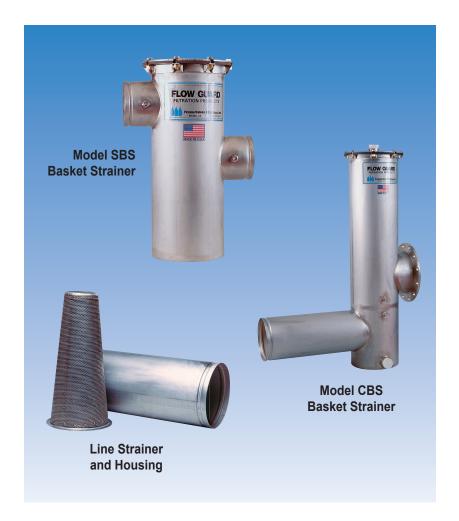

# Basket and Line Strainers

- Efficient system protection.
- Easy installation & maintenance.
- Durable 304 stainless steel construction.
- Various body & screen sizes available.
- Grooved ends standard, available with optional flanged ends.

#### Flow-Guard™ Line Strainers

Simple in-line strainer effectively captures sand and other materials, preventing potential downstream problems. Recommended as secondary or backup filtration only. Commonly used as added protection in media filter systems.

#### Flow-Guard™ Basket Strainers

Performs the same functions as the above mentioned Line Strainers but the body styles accommodate a variety of connection types. Easy access to strainer allows for quick, in-line access.