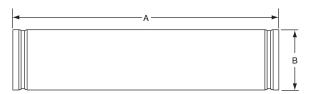

# **Line Strainer**

| LINE STRAINERS |     |        |  |
|----------------|-----|--------|--|
| Size           | Α   | В      |  |
| 4"             | 20" | 4.5"   |  |
| 6"             | 20" | 6.625" |  |
| 8"             | 20" | 8.625" |  |
| 10"            | 20" | 10.75" |  |
| 12'            | 20" | 12.75" |  |
| 14"            | 20" | 14.00" |  |