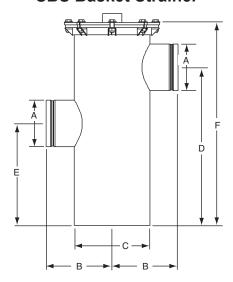

### **SBS Basket Strainer**

| SBS BASKET STRAINERS |       |       |       |       |       |       |
|----------------------|-------|-------|-------|-------|-------|-------|
| Size                 | Α     | В     | С     | D     | Е     | F     |
| 6"                   | 6.625 | 9.38  | 10.75 | 22.50 | 14.50 | 28.75 |
| 8"                   | 8.625 | 9.38  | 10.75 | 28.50 | 18.75 | 34.88 |
| 10"                  | 10.75 | 10.38 | 12.75 | 31.75 | 16.75 | 40.38 |
| 12"                  | 12.75 | 11.00 | 14.00 | 40.75 | 24.75 | 50.88 |